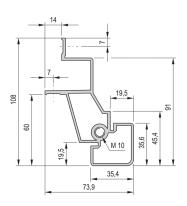

## **KEY FEATURES**

Bolted, frame Al diecast, upright Al extrusion

Fixed spacing between front and rear 19" plane

Finish: RAL 7021

### ADDITIONAL PRODUCT DETAILS

Fixed spacing between front and rear 19" plane.