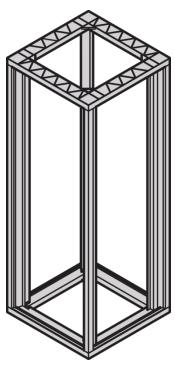

# 22117-780 EURORACK 19" CABINET FRAME, 43 U 600W 900D

## **KEY FEATURES**

Bolted, frame Al diecast, upright Al extrusion

Fixed spacing between front and rear 19" plane

Finish: RAL 7021

## PRODUCT ATTRIBUTES

Product Type: Cabinet/Rack Frame

Product Family: Eurorack

Type: Standard

Frame Material: Aluminum

Color: Black Grey

Color Code: RAL 7021

Rack Height: 43 U