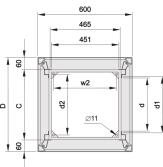

# 22117-780 EURORACK 19" CABINET FRAME, 43 U 600W 900D









## **KEY FEATURES**

Bolted, frame Al diecast, upright Al extrusion

Fixed spacing between front and rear 19" plane

Finish: RAL 7021

## PRODUCT ATTRIBUTES

Product Type: Cabinet/Rack Frame

Product Family: Eurorack

Type: Standard

Frame Material: Aluminum

Color: Black Grey

Color Code: RAL 7021

Rack Height: 43 U

Height: 2020 mm

Width: 600 mm

Depth: 900 mm

Static Load: 400 kg

### ADDITIONAL PRODUCT DETAILS

Fixed spacing between front and rear 19" plane.

#### **CERTIFICATIONS**



#### **North America**

All locations +1.763.422.2661 Chat with us: schroff.nyent.com

#### Europe

Straubenhardt, Germany +49.7082.794.0 Betschdorf, France +33.3.88.90.64.90 Warsaw, Poland +48.22.209.98.35 Assago, Italy +39.02.932.7141 Chat with us: schroff.nvent.com

nVent.com

#### Asia

Shanghai,