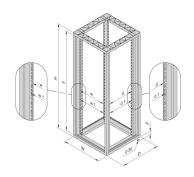

Height: 2020 mm

Width: 600 mm

Depth: 900 mm

Static Load: 400 kg

### ADDITIONAL PRODUCT DETAILS

Fixed spacing between front and rear 19" plane.