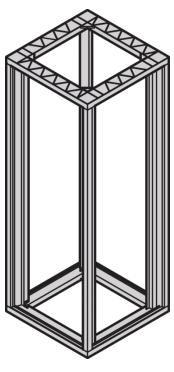

# 22117-777 EURORACK 19" CABINET FRAME, 38 U 600W 900D

## **KEY FEATURES**

Bolted, frame Al diecast, upright Al extrusion

Fixed spacing between front and rear 19" plane

Finish: RAL 7021

## PRODUCT ATTRIBUTES

Product Type: Cabinet/Rack Frame

Product Family: Eurorack

Type: Standard

Frame Material: Aluminum

Color: Black Grey

Color Code: RAL 7021

Rack Height: 38 U