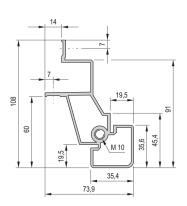

## **KEY FEATURES**

Bolted, frame Al diecast, upright Al extrusion

Fixed spacing between front and rear 19" plane

Finish: RAL 7021

### ADDITIONAL PRODUCT DETAILS

Fixed spacing between front and rear 19" plane.