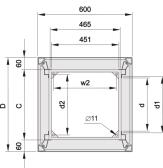

# 22117-777 EURORACK 19" CABINET FRAME, 38 U 600W 900D









## **KEY FEATURES**

Bolted, frame Al diecast, upright Al extrusion

Fixed spacing between front and rear 19" plane

Finish: RAL 7021

## PRODUCT ATTRIBUTES

Product Type: Cabinet/Rack Frame

Product Family: Eurorack

Type: Standard

Frame Material: Aluminum

Color: Black Grey

Color Code: RAL 7021

Rack Height: 38 U

Height: 1798 mm

Width: 600 mm

Depth: 900 mm

Static Load: 400 kg

### ADDITIONAL PRODUCT DETAILS

Fixed spacing between front and rear 19" plane.

#### **CERTIFICATIONS**



#### **North America**

All locations +1.763.422.2661 Chat with us: schroff.nyent.com

#### Europe

Straubenhardt, Germany +49.7082.794.0 Betschdorf, France +33.3.88.90.64.90 Warsaw, Poland +48.22.209.98.35 Assago, Italy +39.02.932.7141 Chat with us: schroff.nvent.com

nVent.com

#### Asia

Shanghai,