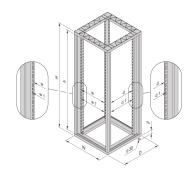

# 22117-777 EURORACK 19" CABINET FRAME, 38 U 600W 900D









## **KEY FEATURES**

Bolted, frame Al diecast, upright Al extrusion

Fixed spacing between front and rear 19" plane

Finish: RAL 7021

## PRODUCT ATTRIBUTES

Product Type: Cabinet/Rack Frame

Product Family: Eurorack

Type: Standard

Frame Material: Aluminum

Color: Black Grey

Color Code: RAL 7021

Rack Height: 38 U

Height: 1798 mm

Width: 600 mm

Depth: 900 mm

Static Load: 400 kg

### ADDITIONAL PRODUCT DETAILS

Fixed spacing between front and rear 19" plane.

#### **CERTIFICATIONS**



#### **North America**

All locations +1.763.422.2661 Chat with us: schroff.nyent.com

#### Europe

Straubenhardt, Germany +49.7082.794.0 Betschdorf, France +33.3.88.90.64.90 Warsaw, Poland +48.22.209.98.35 Assago, Italy +39.02.932.7141 Chat with us: schroff.nvent.com

nVent.com

#### Asia

Shangh