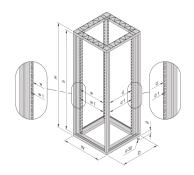

# 22117-772 EURORACK 19" CABINET FRAME, 34 U 600W 600D









## **KEY FEATURES**

Bolted, frame Al diecast, upright Al extrusion

Fixed spacing between front and rear 19" plane

Finish: RAL 7021

## PRODUCT ATTRIBUTES

Product Type: Cabinet/Rack Frame

Product Family: Eurorack

Type: Standard

Frame Material: Aluminum

Color: Black Grey

Color Code: RAL 7021

Rack Height: 34 U

Height: 1620 mm

Width: 600 mm

Depth: 600 mm

Static Load: 400 kg

### ADDITIONAL PRODUCT DETAILS

Fixed spacing between front and rear 19" plane.

#### **CERTIFICATIONS**



#### **North America**

All locations +1.763.422.2661 Chat with us: schroff.nyent.com

#### Europe

Straubenhardt, Germany +49.7082.794.0 Betschdorf, France +33.3.88.90.64.90 Warsaw, Poland +48.22.209.98.35 Assago, Italy +39.02.932.7141 Chat with us: schroff.nvent.com

nVent.com

#### Asia

+86.21