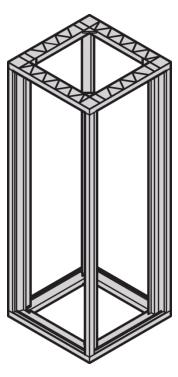

# 22117-772 EURORACK 19" CABINET FRAME, 34 U 600W 600D

## **KEY FEATURES**

Bolted, frame Al diecast, upright Al extrusion

Fixed spacing between front and rear 19" plane

Finish: RAL 7021

## PRODUCT ATTRIBUTES

Product Type: Cabinet/Rack Frame

Product Family: Eurorack

Type: Standard

Frame Material: Aluminum

Color: Black Grey

Color Code: RAL 7021

Rack Height: 34 U