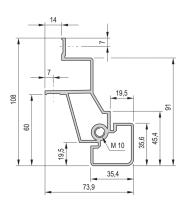

# 22117-772 EURORACK 19" CABINET FRAME, 34 U 600W 600D









## **KEY FEATURES**

Bolted, frame Al diecast, upright Al extrusion

Fixed spacing between front and rear 19" plane

Finish: RAL 7021

## PRODUCT ATTRIBUTES

Product Type: Cabinet/Rack Frame

Product Family: Eurorack

Type: Standard

Frame Material: Aluminum

Color: Black Grey

Color Code: RAL 7021

Rack Height: 34 U

Height: 1620 mm

Width: 600 mm

Depth: 600 mm

Static Load: 400 kg

### ADDITIONAL PRODUCT DETAILS

Fixed spacing between front and rear 19" plane.

#### **CERTIFICATIONS**



#### **North America**

All locations +1.763.422.2661 Chat with us: schroff.nyent.com

#### Europe

Straubenhardt, Germany +49.7082.794.0 Betschdorf, France +33.3.88.90.64.90 Warsaw, Poland +48.22.209.98.35 Assago, Italy +39.02.932.7141 Chat with us: schroff.nvent.com

nVent.com

#### Asia

+86.21.2