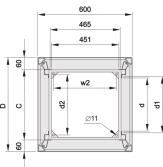

# 22117-772 EURORACK 19" CABINET FRAME, 34 U 600W 600D









## **KEY FEATURES**

Bolted, frame Al diecast, upright Al extrusion

Fixed spacing between front and rear 19" plane

Finish: RAL 7021

## PRODUCT ATTRIBUTES

Product Type: Cabinet/Rack Frame

Product Family: Eurorack

Type: Standard

Frame Material: Aluminum

Color: Black Grey

Color Code: RAL 7021

Rack Height: 34 U

Height: 1620 mm

Width: 600 mm

Depth: 600 mm

Static Load: 400 kg

### ADDITIONAL PRODUCT DETAILS

Fixed spacing between front and rear 19" plane.

#### **CERTIFICATIONS**



#### **North America**

All locations +1.763.422.2661 Chat with us: schroff.nyent.com

#### Europe

Straubenhardt, Germany +49.7082.794.0 Betschdorf, France +33.3.88.90.64.90 Warsaw, Poland +48.22.209.98.35 Assago, Italy +39.02.932.7141 Chat with us: schroff.nvent.com

nVent.com

#### Asia

+86.21.241