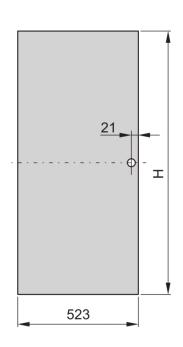

# **PRODUCT ATTRIBUTES**

Product Type: Cabinet Door

Product Family: Eurorack

Type: Steel Door

Color: Light Grey

Color Code: RAL 7035

Rack Height: 43 U

Height: 2020 mm

## ADDITIONAL PRODUCT DETAILS

Steel door for Aluminum frame cabinets with 120° mobility and mountable on all 4 sides. The door comes with lever handle and safety locks and keys.