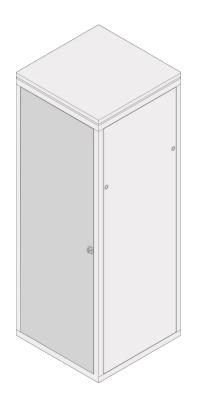

# 22117-191 EURORACK STEEL DOOR, 180° OPENING ANGLE, RAL 7035, 43 U 600W

# **PRODUCT ATTRIBUTES**

Product Type: Cabinet Door

Product Family: Eurorack

Type: Steel Door

Color: Light Grey

Color Code: RAL 7035

Rack Height: 43 U

Height: 2020 mm

## ADDITIONAL PRODUCT DETAILS

Steel door for Aluminum frame cabinets with 120° mobility and mountable on all 4 sides. The door comes with lever handle and safety locks and keys.