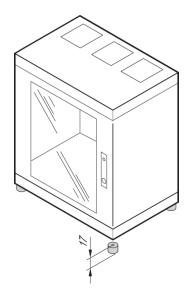

# 21236-089 EPCASE FEET, PLASTIC

# **ADDITIONAL PRODUCT DETAILS**

Extension feet to the Epcase wall mount to put it on the floor.