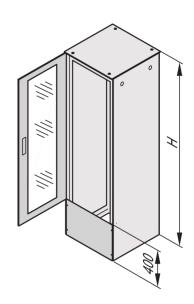

## **KEY FEATURES**

Used for shortened door and rear panel

Height 400 mm

Plain or with brush strip

St, 1 mm

Can also be fitted at top or bottom

Connecting plate for door and rear panel

### **ADDITIONAL PRODUCT DETAILS**

Varistar Connection Plate for shortened Door/Rear Panel for IP 20.

The height of the door and rear panel must be chosen to be 400-mm less than the cabinet height.

Connecting plate cannot be used with double door.