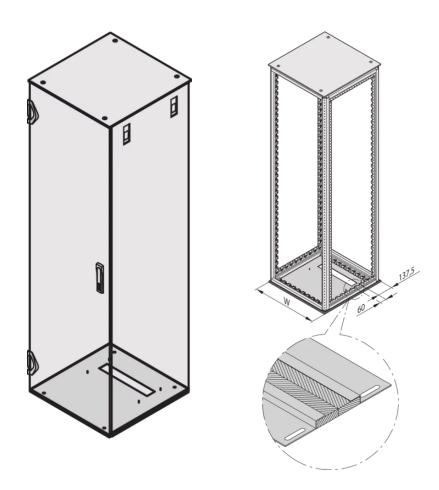

## **KEY FEATURES**

Incl. GND/grounding

Installation from outside

Cutout at rear

60 mm deep

AlZn, 1.5 mm

Cable ducting with EMC gasket

#### **PRODUCT ATTRIBUTES**

Product Type: Cabinet/Rack Base

Product Family: Varistar

Type: Base Plate, EMC

Finish: Aluminum-Zinc Plated

Width: 800 mm

Depth: 900 mm

### ADDITIONAL PRODUCT DETAILS

Varistar Base Plate for Rear Cable Ducting, plain for EMC.

Assembled from the bottom.