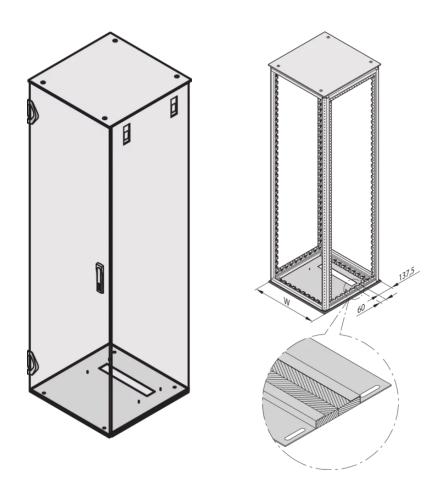

# 21130-293 VARISTAR EMC BASE PLATE FOR REAR CABLE DUCTING, PLAIN, 800W 600D

## **KEY FEATURES**

Incl. GND/grounding

Installation from outside

Cutout at rear

60 mm deep

AlZn, 1.5 mm

Cable ducting with EMC gasket

#### **PRODUCT ATTRIBUTES**

Product Type: Cabinet/Rack Base

Product Family: Varistar

Type: Base Plate, EMC

Finish: Aluminum-Zinc Plated

Width: 800 mm

Depth: 600 mm

### ADDITIONAL PRODUCT DETAILS

Varistar Base Plate for Rear Cable Ducting, plain for EMC.

Assembled from the bottom.