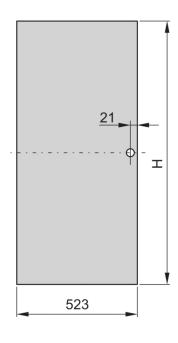

# PRODUCT ATTRIBUTES

Product Type: Cabinet Door

Product Family: Eurorack

Type: Steel Door

Color: Light Grey

Color Code: RAL 7035

Rack Height: 47 U

Height: 2198 mm

### ADDITIONAL PRODUCT DETAILS

Steel door for Aluminum frame cabinets with 120° mobility and mountable on all 4 sides. The door comes with lever handle and safety locks and keys.