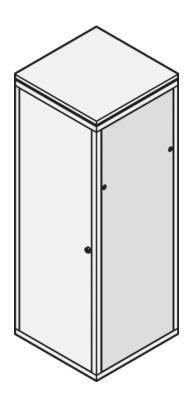

# 21117-180 EURORACK SIDE PANEL WITH SIDE PANEL CATCHES, RAL 7035, 38 U 900D

## **KEY FEATURES**

Assembly to frame with 2 side panel catches

St, 1 mm

### ADDITIONAL PRODUCT DETAILS

Steel Side Panels for aluminum frame with quick fastner for easy mounting and installation.

Instead of a side panel all doors can be laterally assembled.