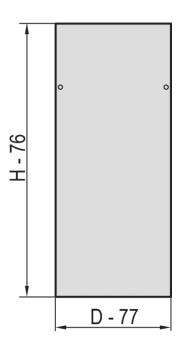

## **PRODUCT ATTRIBUTES**

Product Type: Cabinet/Rack Panel

Product Family: Eurorack

Type: Side Panel

Color: Light Grey

Color Code: RAL 7035

Rack Height: 38 U

Height: 1798 mm