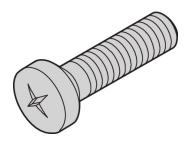

# 21101-222 PANHEAD SCREW, POZIDRIVE, CROSS RECESS M2.5X16, STEEL NICKEL PLATED

### **KEY FEATURES**

Panhead screw, pozidrive

# **ADDITIONAL PRODUCT DETAILS**

Panhead Screw, Pozidrive.