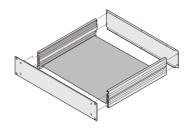

## **KEY FEATURES**

Mounting plates are designed for the mounting of heavy components, e.g. transformers

Bolted laterally inside on a 19" chassis

# **ADDITIONAL PRODUCT DETAILS**

Mounting plates are designed for the mounting of heavy components, e.g. transformers.

Mounting plates can also be fitted at the same time as the internal mounting for euroboards.

Where a mounting plate is used the clear mounting height is reduced by at least 2.5-mm.