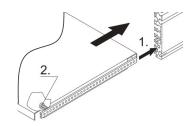

## **KEY FEATURES**

Mounting plates are designed for the mounting of heavy components, e.g. transformers

Bolted laterally inside on a 19" chassis

# **ADDITIONAL PRODUCT DETAILS**

Mounting plates are designed for the mounting of heavy components, e.g. transformers.

Mounting plates can also be fitted at the same time as the internal mounting for euroboards.

Where a mounting plate is used the clear mounting height is reduced by at least 2.5-mm.