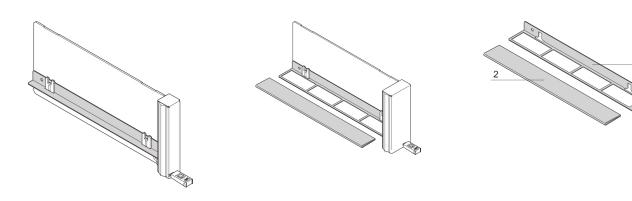

# **KEY FEATURES**

Retrofittable; simply clip onto the PCB of the filler module

To adjust the airflow volume the plastic cover can be individually cut to size (not for compact modules)

# **ADDITIONAL PRODUCT DETAILS**

Air baffles block airflow in the slot they are installed into, directing air flow to active modules in the system.