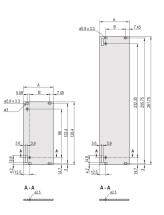

## **PRODUCT ATTRIBUTES**

Product Type: Front Panel

Type: Front Panel with Handle (PIU)

Handle Type: Trapezoid, Type 1

Mounting: Screw-on Front

EMC Shielding: No

| Material: Aluminum                                                       |
|--------------------------------------------------------------------------|
| Front Finish: Anodized                                                   |
| Rear Finish: Passivated                                                  |
| Treated Edges: No                                                        |
| Rack Height: 3 U                                                         |
| Height: 128.4 mm                                                         |
| Rack Width: 6 HP                                                         |
| Width: 30.1 mm                                                           |
| Complies With: EN 45545-2, R22-R24, HL3; IEC 60297-3-101; IEEE 1101.1/11 |
| Flammability Rating: UL® 94V-0                                           |
| Package Quantity: 1                                                      |
|                                                                          |