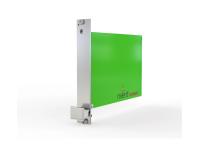

# 20817-445 PLUG-IN UNIT KIT WITH EXTRACTION HANDLE TYPE 1, UNSHIELDED, GREY, 3 U, 6 HP

## **KEY FEATURES**

Front panel, flat, unshielded

Handle with extraction function

# ADDITIONAL PRODUCT DETAILS

Plug-in unit, with extraction handle type 1 and flat panel. The grey handle is assembled on the front panel.