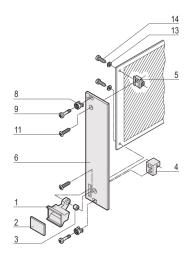

# ADDITIONAL PRODUCT DETAILS

Plug-in unit, with extraction handle type 1 and flat panel. The grey handle is assembled on the front panel.