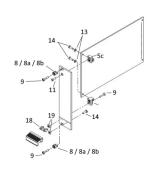

# 20809-291 STATIC HANDLE ALU-PROFILE IN TRAPEZOID FORM, 21 HP

### ADDITIONAL PRODUCT DETAILS

The static Alu-profile handle, trapezoid form can be mounted to a front panel for extraction of the PCB.

Please take into consideration that deliveries may be carried out in the stated SPQs (SPQ, e.g. 5 pieces, 10 pieces, 50 pieces, etc.). Differing order quantities (e.g. 2 pieces) may be changed to the next possible delivery quantity = Standard Pack Quantity.