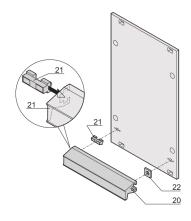

### ADDITIONAL PRODUCT DETAILS

The static Alu-profile handle, trapezoid form can be mounted to a front panel for extraction of the PCB.

Please take into consideration that deliveries may be carried out in the stated SPQs (SPQ, e.g. 5 pieces, 10 pieces, 50 pieces, etc.). Differing order quantities (e.g. 2 pieces) may be changed to the next possible delivery quantity = Standard Pack Quantity.