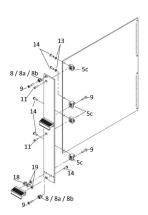

### ADDITIONAL PRODUCT DETAILS

The static Alu-profile handle, trapezoid form can be mounted to a front panel for extraction of the PCB.

Please take into consideration that deliveries may be carried out in the stated SPQs (SPQ, e.g. 5 pieces, 10 pieces, 50 pieces, etc.). Differing order quantities (e.g. 2 pieces) may be changed to the next possible delivery quantity = Standard Pack Quantity.