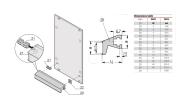

### ADDITIONAL PRODUCT DETAILS

The static Alu-profile handle, trapezoid form can be mounted to a front panel for extraction of the PCB.

Please take into consideration that deliveries may be carried out in the stated SPQs (SPQ, e.g. 5 pieces, 10 pieces, 50 pieces, etc.). Differing order quantities (e.g. 2 pieces) may be changed to the next possible delivery quantity = Standard Pack Quantity.