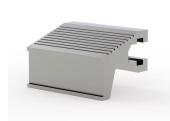

# 20809-291 STATIC HANDLE ALU-PROFILE IN TRAPEZOID FORM, 21 HP

# **KEY FEATURES**

Aluminium profile handle

# **PRODUCT ATTRIBUTES**

Product Type: Handle

Type: Static

Works With: Front Panels

Handle Type: Aluminum Profile

Rack Width: 21 HP

Width: 105.2 mm

Material: Aluminum

### ADDITIONAL PRODUCT DETAILS

The static Alu-profile handle, trapezoid form can be mounted to a front panel for extraction of the PCB.

Please take into consideration that deliveries may be carried out in the stated SPQs (SPQ, e.g. 5 pieces, 10 pieces, 50 pieces, etc.). Differing order quantities (e.g. 2 pieces) may be changed to the next possible delivery quantity = Standard Pack Quantity.