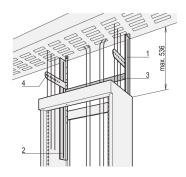

## **KEY FEATURES**

Extension length of the support Rails on the left and right, max. 536 mm

## ADDITIONAL PRODUCT DETAILS

Etsirack Top Mounted Cabling Frame.