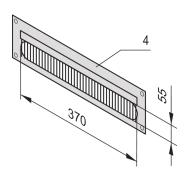

# 20118-796 CABLE DUCTING FOR NOVASTAR AND EURORACK, RAL 7021, SCREWED, 3 U

# **KEY FEATURES**

To cover the opening on shortened doors or rear panels

Frame, St, 2.5 mm

With-black brush strip

# **PRODUCT ATTRIBUTES**

Product Type: Cover

Type: Cable Duct

Rack Height: 3 U

Material: Steel

Color: Black Grey

Color Code: RAL 7021

## **ADDITIONAL PRODUCT DETAILS**

Cover the opening on shortened doors or rear panels for a more asthetic look.