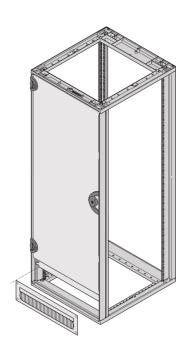

# **KEY FEATURES**

To cover the opening on shortened doors or rear panels

Frame, St, 2.5 mm

With-black brush strip

## **ADDITIONAL PRODUCT DETAILS**

Cover the opening on shortened doors or rear panels for a more asthetic look.