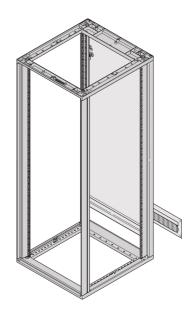

# **KEY FEATURES**

To cover the opening on shortened doors or rear panels

Frame, St, 2.5 mm

With-black brush strip

## **ADDITIONAL PRODUCT DETAILS**

Cover the opening on shortened doors or rear panels for a more asthetic look.