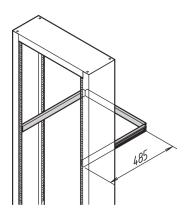

# **ADDITIONAL PRODUCT DETAILS**

Labrack Cable Support Rail is designed for mobile 19" lab rack; with panel mounts also for stationary 19" lab rack. It allows smart cable management.

Panel mounts are necessary for assembly on stationary 19"-lab racks, please order them separately.