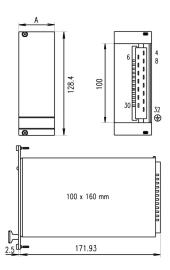

# 13105-028 PSU 19" AC/DC LINEAR REGULATOR, DUAL, PSG 215





# **KEY FEATURES**

2 output voltages, galvanically separated

High control accuracy, low residual ripple and very low interference

Mains/line voltage 230-VAC (can be switched to 115-VAC with mains/line voltage conversion kit)

Suited for medical applications (8 mm safety clearances)

# **PRODUCT ATTRIBUTES**

Product Type: Power Supply

Type: 19" Linear Regulator

Input Voltage AC: 230 V

Power: 45 W

Number of Output Voltages: 2

Voltage 1: 15 V

Current 1: 1.5 A

Voltage 2: 15 V

Current 2: 1.5 A

Rack Height: 3 U

Depth: 171.93 mm

## ADDITIONAL PRODUCT DETAILS

Linear regulator for application which only allows a very low noise level at the outputs.

Please order Front Panel separately.

Output Data-at-Ta=-0-...-50-°C.

## **CERTIFICATIONS**





### **North America**

All location