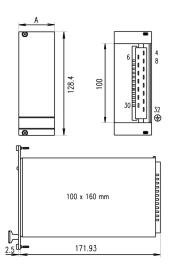

# **PRODUCT ATTRIBUTES**

Product Type: Power Supply

Type: 19" Linear Regulator

Input Voltage AC: 230 V

Power: 10 W

Number of Output Voltages: 2

Voltage 1: 12 V

Current 1: 0.4 A

Voltage 2: 12 V

Current 2: 0.4 A

Rack Height: 3 U