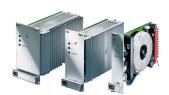

# 13105-011 PSU 19" AC/DC LINEAR REGULATOR, SINGLE, PSG 105

# **KEY FEATURES**

1 output voltage

High control accuracy, low residual ripple and low interference

Mains/line voltage 230 VAC (can be switched to 115 VAC with mains/line voltage conversion kit)

Suited for medical applications (8 mm safety clearances)

# **PRODUCT ATTRIBUTES**

Product Type: Power Supply

Type: 19" Linear Regulator

Input Voltage AC: 230 V

Power: 30 W

Number of Output Voltages: 1

Voltage 1: 5 V

Current 1: 6 A