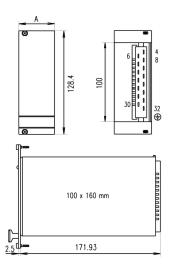

# 13105-011 PSU 19" AC/DC LINEAR REGULATOR, SINGLE, PSG 105





# **KEY FEATURES**

1 output voltage

High control accuracy, low residual ripple and low interference

Mains/line voltage 230 VAC (can be switched to 115 VAC with mains/line voltage conversion kit)

Suited for medical applications (8 mm safety clearances)

# **PRODUCT ATTRIBUTES**

Product Type: Power Supply

Type: 19" Linear Regulator

Input Voltage AC: 230 V

Power: 30 W

Number of Output Voltages: 1

Voltage 1: 5 V

Current 1: 6 A

Rack Height: 3 U

Rack Width: 14 HP

Depth: 171.93 mm

## ADDITIONAL PRODUCT DETAILS

Linear regulator for applications requiring very low output noise level.

Please order Front Panel separately.

Output Data-at-Ta=-0-...-50-°C.

## **CERTIFICATIONS**



### **North America**

All locations +1.763.422.2661 Chat with us: schroff.nyent.com

# Europe

Straube