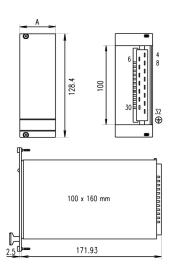

# 13103-004 PSU 19" DC/DC COOLPOWER 100 W, SINGLE, CPDC 115





# **KEY FEATURES**

Wide input voltage range from 20 to 72-VDC

Galvanic separation between primary and secondary circuits

High power density

External ON/OFF

# **PRODUCT ATTRIBUTES**

Product Type: Power Supply

Type: 19" DC/DC Converter

Input Voltage DC: 20 - 72 V

Power: 100 W

Number of Output Voltages: 1

Voltage 1: 15 V

Current 1: 6.7 A

Rack Height: 3 U

Rack Width: 6 HP

Depth: 171.93 mm

# **ADDITIONAL PRODUCT DETAILS**

Pluggable 19" Power Supplies with H15 connector for fanless applications.

Please order front panel separately.

## **CERTIFICATIONS**





## **North America**

All locations +1.763.422.2661 Chat with us: schroff.nyent.com

## Europe

Straubenhardt, Germany +49.7082.794.0 Betschdorf, France +33.3.88.90.64.90 Warsaw, Poland +48.22.209.98.35 Assago, Italy +39