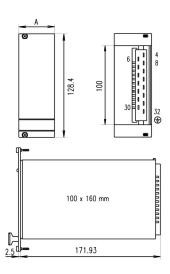

Rack Height: 3 U

Rack Width: 6 HP

Depth: 171.93 mm

## ADDITIONAL PRODUCT DETAILS

Pluggable 19" Power Supplies with H15 connector for fanless applications.

Please order front panel separately.