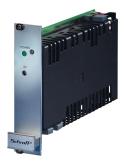

# 13103-003 PSU 19" DC/DC COOLPOWER 100 W, SINGLE, CPDC 112

# **KEY FEATURES**

Wide input voltage range from 20 to 72-VDC

Galvanic separation between primary and secondary circuits

High power density

External ON/OFF

# **PRODUCT ATTRIBUTES**

Product Type: Power Supply

Type: 19" DC/DC Converter

Input Voltage DC: 20 - 72 V

Power: 102 W

Number of Output Voltages: 1

Voltage 1: 12 V

Current 1: 8.5 A