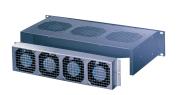

# 10713-530 FAN UNIT WITH HOUSING FOR 19" PUSHER FAN, 2 U, AXIAL, 230 VAC

### **KEY FEATURES**

Extra 2-U useable space: by using a built-on fan, components mounted below the 19"-pusher fan can be cooled

No additional voltage supply necessary: connection is via 19"-pusher fan, 2-U

# **ADDITIONAL PRODUCT DETAILS**

Supplementary fan (built-on) with housing for Schroff pusher fan 2 U. No additional voltage supply necessary: connection is via 19" pusher fan.