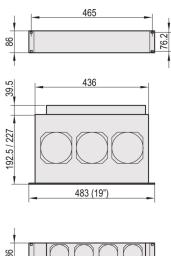

# 10713-530 FAN UNIT WITH HOUSING FOR 19" PUSHER FAN, 2 U, AXIAL, 230 VAC

### **KEY FEATURES**

Extra 2-U useable space: by using a built-on fan, components mounted below the 19"-pusher fan can be cooled

No additional voltage supply necessary: connection is via 19"-pusher fan, 2-U

# **ADDITIONAL PRODUCT DETAILS**

Supplementary fan (built-on) with housing for Schroff pusher fan 2 U. No additional voltage supply necessary: connection is via 19" pusher fan.