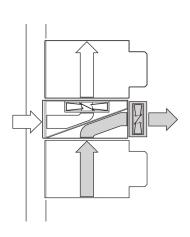

### **KEY FEATURES**

Extra 2-U useable space: by using a built-on fan, components mounted below the 19"-pusher fan can be cooled

No additional voltage supply necessary: connection is via 19"-pusher fan, 2-U

# **ADDITIONAL PRODUCT DETAILS**

Supplementary fan (built-on) with housing for Schroff pusher fan 2 U. No additional voltage supply necessary: connection is via 19" pusher fan.