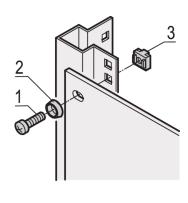

# **ADDITIONAL PRODUCT DETAILS**

Washer used for PCB fixing.

Quantity required for IEEE-Plug-in units (3U/6U)

Quantity required for plug-in units type 2 with extraction handle (3U/6U)