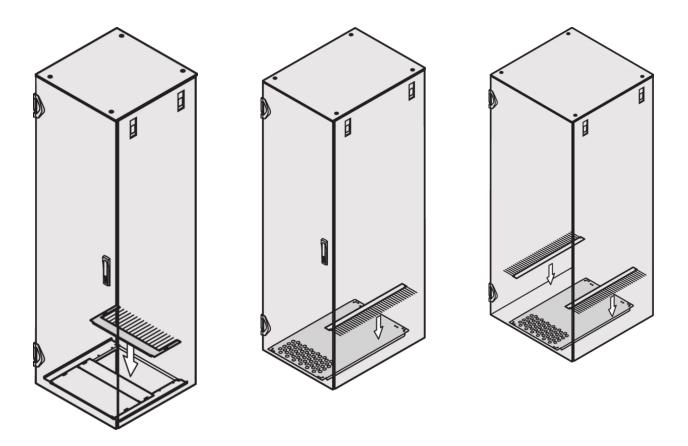

# **KEY FEATURES**

Cut-outs for cable entry in the base plate can be finished aesthetically by installing the brush strip

| PRODUCT ATTRIBUTES        |  |
|---------------------------|--|
| Product Type: Brush Strip |  |
| Product Family: Varistar  |  |
| Works With: Base Plate    |  |
| Color: Black              |  |
| Width: 200 mm             |  |

Multi Piece Brush strip to close side opening of base plate (for side cable routing); 1-brush strip for various breadths.

**CERTIFICATIONS** 