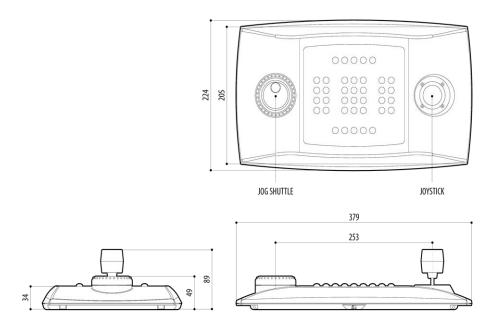

## **MOBOTIX Keyboard – Dimensions**

Fig. 1: MOBOTIX Keyboard: All measurements in mm

## **Technical Specifications**

| Туре                  | Mx-A-KBD1A-PTZ-JOG                                                                                                      |
|-----------------------|-------------------------------------------------------------------------------------------------------------------------|
| General Features      | Backlit rubber key Alarm buzzer                                                                                         |
| Operating system:     | Windows® compatible, Linux® compatible                                                                                  |
| Dimensions            | 379x89x224mm (15x3.5x8.8in)                                                                                             |
| Weight                | 1.4kg (3lb)                                                                                                             |
| Power Supply          | USB powered Power consumption: 350mA max                                                                                |
| Serial Communication  | <ul> <li>USB 2.0</li> <li>Dedicated Virtual Com Port protocol</li> <li>Joystick HID 4-axis 40 keys emulation</li> </ul> |
| Environment           | Indoor usage only                                                                                                       |
| Operating temperature | from 0°C (32°F) up to +45°C (+113°F)                                                                                    |
| Certificates          | EN60950-1, EN62368-1, EN50130-4, EN55022 (Class B), EN61000-6-3, FCC Part 15 (Class B), cULus Listed, EAC, KCn          |
| Accessories           | Pre-cut stencil for printing customized masks and protective transparent plastic layer                                  |