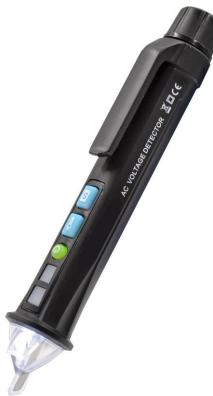

Item no.: 19.99.5079 VALUE Non-Contact AC Voltage Tester, with flashlight, black

## Features:

- AC voltage range: about 12 ~1000V (button S indicator is on); about 48~1000 V (button S indicator is off)
- Supports white LED floodlight flashlight
- Supports automatic shut down
- Selects 3 sensitivities automatically (high , medium and low )
- 2x 1.5V AAA battery operated