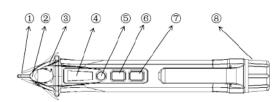

- ① Probe (NCV inductive head)
- ② Flashlight
- ③ Induced voltage signal indicator
- ④ Signal intensity indicator High (red light lighted up), Medium (green light lighted up), and Low (flashing green light)
- ⑤ Power on/off button, with power indicator
- 6 Flashlight on/off button
- $\oslash$  AC voltage detection range switching button (S) with detecting range indicator
- 8 Battery cover