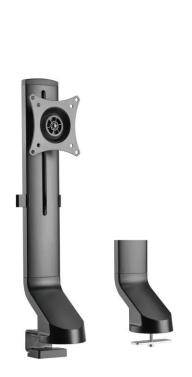

## VALUE Single Monitor Arm for 17.03.1177/17.99.1177, black

## **Features:**

- ✓ Single Monitor Sit-Stand Workstation Compatible Monitor Arm
- ✓ Fits curved monitor.
- ✓ Sleek design blends into various modern interior designs
- ✓ Easy-grip knobs for quick tilt and lock
- ✓ Cable management keeps everything organized
- ✓ Provides extra height adjustment range for flat surface sit-stand workstations
- ✓ Both grommet and desk clamp mounting available
- ✓ Suggested desktop thickness: 10 ~ 25mm
- ✓ Material: aluminum, plastic and steel
- ✓ Dimensions: 116 x 150 x 530mm
- ✓ Suggested Screen Size: 43.18cm ~ 81.28cm
- ✓ VESA Compatible: 75x75mm, 100x100mm
- ✓ Loading capacity: 8kg
- ✓ Height range: 260 ~ 450mm
- ✓ Tilt range: +10° ~ -10°
- ✓ Swivel range: +10° ~ -10°;
- ✓ Screen rotation: +180° ~ -180°