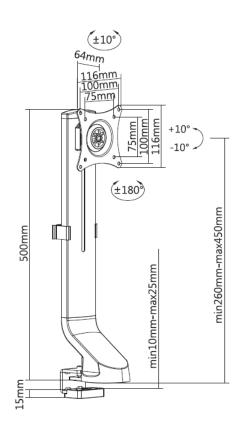

## **Features:**

- ✓ Single Monitor Sit-Stand Workstation Compatible Monitor Arm
- ✓ Fits curved monitor.
- ✓ Sleek design blends into various modern interior designs
- ✓ Easy-grip knobs for quick tilt and lock
- ✓ Cable management keeps everything organized
- ✓ Provides extra height adjustment range for flat surface sit-stand workstations
- ✓ Both grommet and desk clamp mounting available
- ✓ Suggested desktop thickness: 10 ~ 25mm
- ✓ Material: aluminum, plastic and steel
- ✓ Dimensions: 116 x 150 x 530mm
- ✓ Suggested Screen Size: 43.18cm ~ 81.28cm
- ✓ VESA Compatible: 75x75mm, 100x100mm
- ✓ Loading capacity: 8kg
- ✓ Height range: 260 ~ 450mm
- ✓ Tilt range: +10° ~ -10°
- ✓ Swivel range: +10° ~ -10°;
- ✓ Screen rotation: +180° ~ -180°