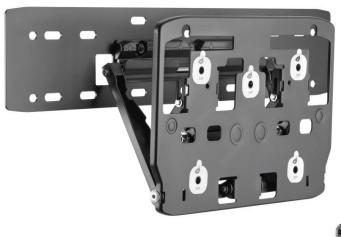

## VALUE QLED TV Wall Mount, for Samsung Q7/Q8/Q9/Q7FN/Q9FN Black

## Features:

- Micro Gap Design gains more space and adds a modern look to your house
- Free-Tilting Design makes easy forward or backward adjustment for better viewing and reduced glare
- Various positions for profile adjustment provides easy access for installation
- Material: Steel & Plastic
- Dimensions: 520 x 225 x 86 mm
- Fit Screen Size: 190.50 cm, Samsung® Q7™ Q8™ Q9™ Q7FN™ Q9FN™
- Max. VESA: 160x108 mm
- Fits curved TV with weight capacity to 50kg
- Profile: 18~86 mm
- Screen Level: +1.5° ~ -1.5°
- Installation: Double Stud(406mm/450mm) on Solid Wall
- Detachable Panel Type & Fixed Wall Plate
- With cable Management