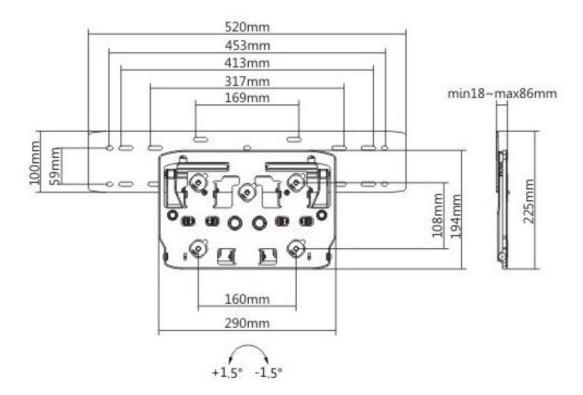

## Features:

- Micro Gap Design gains more space and adds a modern look to your house
- Free-Tilting Design makes easy forward or backward adjustment for better viewing and reduced glare
- Various positions for profile adjustment provides easy access for installation
- Material: Steel & Plastic
- Dimensions: 520 x 225 x 86 mm
- Fit Screen Size: 190.50 cm, Samsung® Q7™ Q8™ Q9™ Q7FN™ Q9FN™
- Max. VESA: 160x108 mm
- Fits curved TV with weight capacity to 50kg
- Profile: 18~86 mm
- Screen Level: +1.5° ~ -1.5°
- Installation: Double Stud(406mm/450mm) on Solid Wall
- Detachable Panel Type & Fixed Wall Plate
- With cable Management

## Drawing: