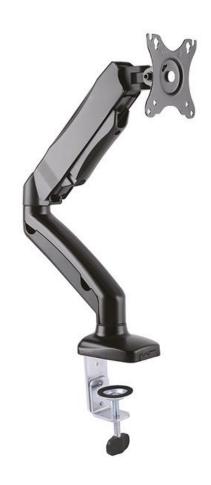

## Datenblatt - Fiche technique - Data sheet **17.99.1155**

VALUE LCD-Arm, Tischmontage, Gasfeder, 5 Gelenke, schwarz

VALUE Support LCD, montage sur bureau, vérin à gaz, 5 articulations, noir

VALUE LCD Monitor Stand Pneumatic, Desk Clamp, Pivot, black, 2 Joints

## Item no.: 17.99.1155 VALUE LCD Monitor Arm, Desk Clamp type, 6 Joints, black

## Features:

- Interactive Counterbalance LCD VESA Desk Mount
- Gas spring counterbalance floats the monitor with a light touch for a customized placement to match your viewing needs anytime
- Built-in spring gauge can be adjusted to suit various monitor weight
- With cable management
- Slot on the base clip provides a place to store the Hex key for a quick adjustment
- Grommet and desk mount base suits most desks with adjustable clamp height
- Suggested screen size: 33.02 ~ 68.58 cm
- Tilt: +90°~ -45°; Swivel: +90°~ -90°; Rotation: +180°~ -180°
- Meets VESA: 75 x 75mm,100 x 100mm
- Loading up to 6.5kg
- Material: Steel +Aluminum