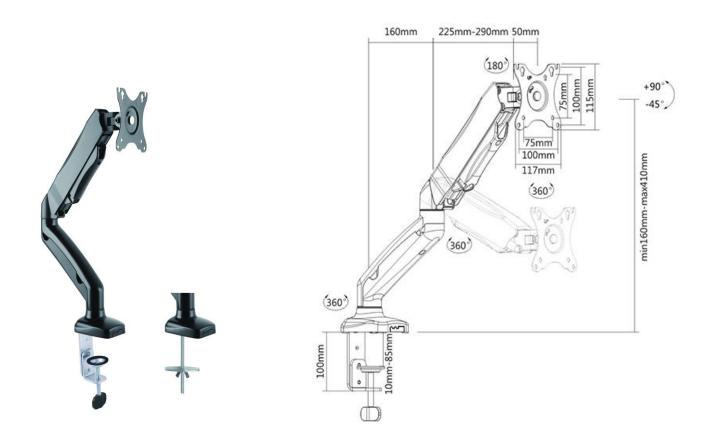

## Features:

- Interactive Counterbalance LCD VESA Desk Mount
- Gas spring counterbalance floats the monitor with a light touch for a customized placement to match your viewing needs anytime
- Built-in spring gauge can be adjusted to suit various monitor weight
- With cable management
- Slot on the base clip provides a place to store the Hex key for a quick adjustment
- Grommet and desk mount base suits most desks with adjustable clamp height
- Suggested screen size: 33.02 ~ 68.58 cm
- Tilt: +90°~ -45°; Swivel: +90°~ -90°; Rotation: +180°~ -180°
- Meets VESA: 75 x 75mm,100 x 100mm
- Loading up to 6.5kg
- Material: Steel +Aluminum