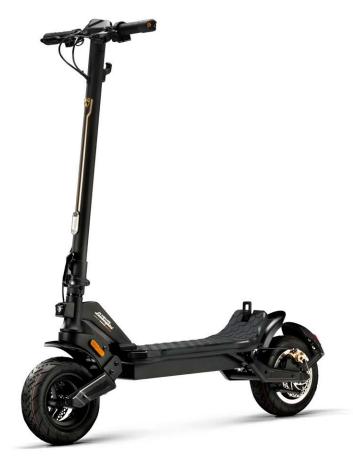

## $\succeq$ MOBILITY

500W motor, Peak Power: 900W

Up to 45km of range, 600Wh battery

Front disc brake, rear e-brake and disc brake

## **TECHNICAL SPECIFICATIONS**

| Basic info               |                                                                         |
|--------------------------|-------------------------------------------------------------------------|
| Frame material           | steel and aluminium                                                     |
| Suspension               | front and rear suspensions                                              |
| Speed*                   | L1: <= 6km/h   L2:<= 15km/h   L3: <= 20km/h   L4: <= 25km/h (max speed) |
| Max gradient**           | 22%                                                                     |
| Brakes                   | front disc brake, rear e-brake and disc brake, KERS                     |
| Motor Power              | 500W, 20Nm                                                              |
| Tyres                    | 90/65 - 6.5                                                             |
| Low voltage protection   | 42V                                                                     |
| Current limit            | 20A                                                                     |
| Motor type               | brushless                                                               |
| Load capacity            | 120kg                                                                   |
| Riding requirements      | consult the laws and regulations currently in force in your country     |
| Operating<br>Temperature | -0°C / 45°C                                                             |
| Level of protection      | IPX4                                                                    |
| Charging time            | about 7 hours                                                           |
| Range**                  | up to 45km                                                              |

<sup>\*</sup> Always respect the highway code and the regulations in force in the country of use. \*\* Subject to variations based on driver weight, road conditions and temperature.

| Electric system |                                        |
|-----------------|----------------------------------------|
| Motor           | 500W Brushless, 900W Peak Power        |
| Brake           | rear electronic brake                  |
| Display         | integrated LED                         |
| Battery         | 48V 12.5Ah 600Wh                       |
| Lights          | front and rear LED lights              |
| Charger         | EU Standard DC 2.1 Charger, 54.6V 2.0A |
| App/Bluetooth   | yes                                    |

| Dimensions and Weights |                     |
|------------------------|---------------------|
| Net weight             | 30.6kg              |
| Gross weight           | 38.75kg             |
| Unit size (Open)       | 1260 x 490 x 1350mm |
| Unit size (Folded)     | 1260 x 490 x 590mm  |
| Carton size            | 1330 x 290 x 650mm  |