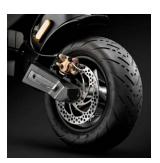

## $\succeq$ MOBILITY

500W motor, Peak Power: 900W

Up to 45km of range, 600Wh battery

Front disc brake, rear e-brake and disc brake

## **TECHNICAL SPECIFICATIONS**

| Basic info               |                                                                         |
|--------------------------|-------------------------------------------------------------------------|
| Frame material           | steel and aluminium                                                     |
| Suspension               | front and rear suspensions                                              |
| Speed*                   | L1: <= 6km/h   L2:<= 15km/h   L3: <= 20km/h   L4: <= 25km/h (max speed) |
| Max gradient**           | 22%                                                                     |
| Brakes                   | front disc brake, rear e-brake and disc brake, KERS                     |
| Motor Power              | 500W, 20Nm                                                              |
| Tyres                    | 90/65 - 6.5                                                             |
| Low voltage protection   | 42V                                                                     |
| Current limit            | 20A                                                                     |
| Motor type               | brushless                                                               |
| Load capacity            | 120kg                                                                   |
| Riding requirements      | consult the laws and regulations currently in force in your country     |
| Operating<br>Temperature | -0°C / 45°C                                                             |
| Level of protection      | IPX4                                                                    |
| Charging time            | about 7 hours                                                           |
| Range**                  | up to 45km                                                              |