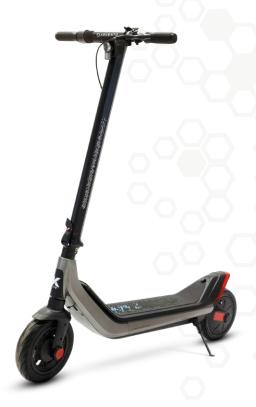

## CARGENTO

## by pininfanina

| FRAME                  | aluminium alloy                                      |
|------------------------|------------------------------------------------------|
| SUSPENSIONS            | rear                                                 |
| SPEED*                 | L1: < 6km/h; L2: ≤ 20km/h; L3: ≤ 25km/h; (max speed) |
| MAXIMUM SLOPE*         | 22%                                                  |
| BRAKES                 | front drum brake and rear electronic brake           |
| TYRES                  | 10" with front and rear inner tube                   |
| MAXIMUM LOAD           | 100kg                                                |
| RIDER                  | check the current legislation in your country        |
| OPERATING TEMPERATURE  | -5°C/45°C                                            |
| PROTECTION LEVEL       | IPX4                                                 |
| CHARGING TIME          | approx 5 hours                                       |
| AUTONOMY**             | up to 40km                                           |
| MOTOR                  | 350W Brushless, 19.6Nm                               |
| PEAK POWER             | 0.6kW; 600W                                          |
| DISPLAY                | built-in LED                                         |
| BATTERY                | 36V10.0Ah 360Wh                                      |
| LOW VOLTAGE PROTECTION | 31V ± 0.5V                                           |
| CURRENT LIMIT          | 15A                                                  |
| KERS                   | yes                                                  |
| LIGHTS                 | front and rear LEDs                                  |
| WIRELESS CONNECTION    | bluetooth                                            |
| APP                    | H2 2022                                              |
| TURN SIGNALS           | no                                                   |
| NET WEIGHT             | 19.5kg                                               |
| GROSS WEIGHT           | 22kg                                                 |
| OPEN ITEM DIMENSIONS   | 1200 x 510 x 1230mm                                  |
| CLOSED ITEM DIMENSIONS | 1200 x 510 x 560mm                                   |
| PACKAGING DIMENSION    | 1220 x 195 x 600mm                                   |

350W 19.6Nm Brushless motor

Front drum and rear e-brake

Rear suspension

PI-M0-210001 | 8052679454792

 $<sup>{}^{\</sup>star}\, \text{Always respect the highway code} \, \text{and the regulations in force in the country where the electric scooter is used}.$ 