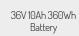

## by pininfanina

| FRAME                  | aluminium alloy                                      |
|------------------------|------------------------------------------------------|
| SUSPENSIONS            | rear                                                 |
| SPEED*                 | L1: < 6km/h; L2: ≤ 20km/h; L3: ≤ 25km/h; (max speed) |
| MAXIMUM SLOPE*         | 22%                                                  |
| BRAKES                 | front drum brake and rear electronic brake           |
| TYRES                  | 10" with front and rear inner tube                   |
| MAXIMUM LOAD           | 100kg                                                |
| RIDER                  | check the current legislation in your country        |
| OPERATING TEMPERATURE  | -5°C/45°C                                            |
| PROTECTION LEVEL       | IPX4                                                 |
| CHARGING TIME          | approx 5 hours                                       |
| AUTONOMY**             | up to 40km                                           |
| MOTOR                  | 350W Brushless, 19.6Nm                               |
| PEAK POWER             | 0.6kW; 600W                                          |
| DISPLAY                | built-in LED                                         |
| BATTERY                | 36V10.0Ah 360Wh                                      |
| LOW VOLTAGE PROTECTION | 31V ± 0.5V                                           |
| CURRENT LIMIT          | 15A                                                  |
| KERS                   | yes                                                  |
| LIGHTS                 | front and rear LEDs                                  |
| WIRELESS CONNECTION    | bluetooth                                            |
| APP                    | H2 2022                                              |
| TURN SIGNALS           | no                                                   |
| NET WEIGHT             | 19.5kg                                               |
| GROSS WEIGHT           | 22kg                                                 |
| OPEN ITEM DIMENSIONS   | 1200 x 510 x 1230mm                                  |
| CLOSED ITEM DIMENSIONS | 1200 x 510 x 560mm                                   |
| PACKAGING DIMENSION    | 1220 x 195 x 600mm                                   |