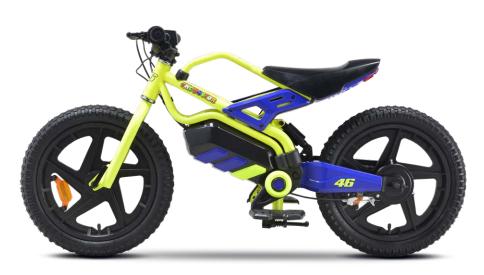

## **MOTOR BIKE-X**

AGE 4-7 VO

16" Tyres

Steel frame

Rear motor

Product Code: VR-BI-220001 Ean Code: 8052679458813