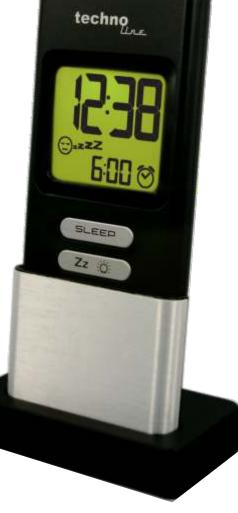

## DreamMate Alarm clock with fall-asleep-function

- Quartz clock
- 12/24h time display
- Daily alarm with snooze function (programmable intervals)
- Sleep-counter (programmable intervals) to minimize falling asleep problems (optimized principle of "counting sheeps")
- Green backlight

Specifications

Uhr: Dimensions: 78 x 44 x 143mm Power requirements: 2 x AAA Micro 1,5V (not included)

**DreamMate** can helps to influence falling asleep problems positively. The basic principle of this device is to direct a permanent attention on one particular thing and thus to prevent sleep-hindering brooding cycles.