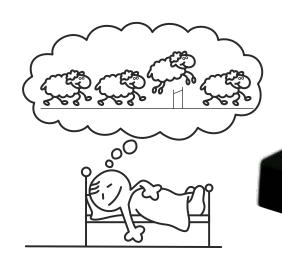

## DreamMate Alarm clock with fall-asleep-function

- Quartz clock
- 12/24h time display
- Daily alarm with snooze function (programmable intervals)
- Sleep-counter (programmable intervals) to minimize falling asleep problems (optimized principle of "counting sheeps")
- Green backlight

Specifications

Uhr: Dimensions: 78 x 44 x 143mm Power requirements: 2 x AAA Micro 1,5V (not included)

**DreamMate** can helps to influence falling asleep problems positively. The basic principle of this device is to direct a permanent attention on one particular thing and thus to prevent sleep-hindering brooding cycles.