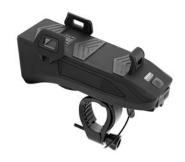

## **4 IN 1 SMARTPHONE HOLDER**

### SMARTPHONE HOLDER, POWERBANK, LIGHTING AND ELECTRONIC BELL

This smartphone handlebar holder is the complete accessory that will meet all your expectations: keep your smartphone within reach, do not fear the battery failure and signal yourself to motorists around you. The holder is compatible with all smartphones up to 6.3 inches. It has an internal 4000 mAh battery, which allows you to charge your smartphone while using it. The holder has 3 LEDs of 250 Lumens on its front face, which provides optimal light of the road and makes you visible to all people around you, up to 200 meters. Finally, you can also signal yourself with the electronic bell. The remote control is attached to the holder via a cable and easily fixed to the handlebars. The powerful 130dB sound ensures your safety. With 13 hours of battery life, this support will become your essential companion during all your bike or e-scooter trips. Water resistant, you will not be able to do without it, whatever the weather conditions and the time of day.