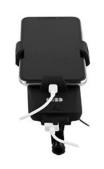

## **4 IN 1 SMARTPHONE HOLDER**

### SMARTPHONE HOLDER, POWERBANK, LIGHTING AND ELECTRONIC BELL

This smartphone handlebar holder is the complete accessory that will meet all your expectations: keep your smartphone within reach, do not fear the battery failure and signal yourself to motorists around you. The holder is compatible with all smartphones up to 6.3 inches. It has an internal 4000 mAh battery, which allows you to charge your smartphone while using it. The holder has 3 LEDs of 250 Lumens on its front face, which provides optimal light of the road and makes you visible to all people around you, up to 200 meters. Finally, you can also signal yourself with the electronic bell. The remote control is attached to the holder via a cable and easily fixed to the handlebars. The powerful 130dB sound ensures your safety. With 13 hours of battery life, this support will become your essential companion during all your bike or e-scooter trips. Water resistant, you will not be able to do without it, whatever the weather conditions and the time of day.