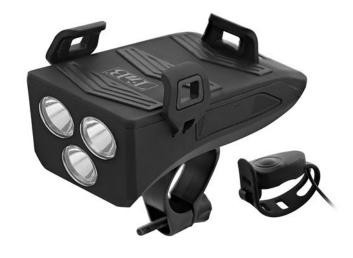

## **4 IN 1 SMARTPHONE HOLDER**

### SMARTPHONE HOLDER, POWERBANK, LIGHTING AND ELECTRONIC BELL

This smartphone handlebar holder is the complete accessory that will meet all your expectations: keep your smartphone within reach, do not fear the battery failure and signal yourself to motorists around you. The holder is compatible with all smartphones up to 6.3 inches. It has an internal 4000 mAh battery, which allows you to charge your smartphone while using it. The holder has 3 LEDs of 250 Lumens on its front face, which provides optimal light of the road and makes you visible to all people around you, up to 200 meters. Finally, you can also signal yourself with the electronic bell. The remote control is attached to the holder via a cable and easily fixed to the handlebars. The powerful 130dB sound ensures your safety. With 13 hours of battery life, this support will become your essential companion during all your bike or e-scooter trips. Water resistant, you will not be able to do without it, whatever the weather conditions and the time of day.

### **Box contents**

- 1 x 4 in 1 holder
- 1 x fixation kit
- 1 x Micro USB charging cable

T'nB SA FRANCE Rue Nicolas Joseph Cugnot 13300 Salon-de-Provence +33 (0)4 90 42 38 38 REF: UMHOLD4IN1