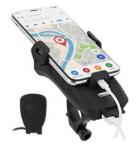

## **4 IN 1 SMARTPHONE HOLDER**

### SMARTPHONE HOLDER, POWERBANK, LIGHTING AND ELECTRONIC BELL

This smartphone handlebar holder is the complete accessory that will meet all your expectations: keep your smartphone within reach, do not fear the battery failure and signal yourself to motorists around you. The holder is compatible with all smartphones up to 6.3 inches. It has an internal 4000 mAh battery, which allows you to charge your smartphone while using it. The holder has 3 LEDs of 250 Lumens on its front face, which provides optimal light of the road and makes you visible to all people around you, up to 200 meters. Finally, you can also signal yourself with the electronic bell. The remote control is attached to the holder via a cable and easily fixed to the handlebars. The powerful 130dB sound ensures your safety. With 13 hours of battery life, this support will become your essential companion during all your bike or e-scooter trips. Water resistant, you will not be able to do without it, whatever the weather conditions and the time of day.

A complete accessory: signal yourself and keep your smartphone within reach

REF: UMHOLD4IN1