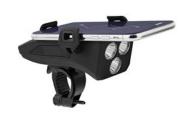

## **4 IN 1 SMARTPHONE HOLDER**

### SMARTPHONE HOLDER, POWERBANK, LIGHTING AND ELECTRONIC BELL

This smartphone handlebar holder is the complete accessory that will meet all your expectations: keep your smartphone within reach, do not fear the battery failure and signal yourself to motorists around you. The holder is compatible with all smartphones up to 6.3 inches. It has an internal 4000 mAh battery, which allows you to charge your smartphone while using it. The holder has 3 LEDs of 250 Lumens on its front face, which provides optimal light of the road and makes you visible to all people around you, up to 200 meters. Finally, you can also signal yourself with the electronic bell. The remote control is attached to the holder via a cable and easily fixed to the handlebars. The powerful 130dB sound ensures your safety. With 13 hours of battery life, this support will become your essential companion during all your bike or e-scooter trips. Water resistant, you will not be able to do without it, whatever the weather conditions and the time of day.

A complete accessory: signal yourself and keep your smartphone within reach

REF: UMHOLD4IN1