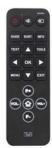

## SIMPLIFIED UNIVERSAL REMOTE CONTROL

EASY 1 in 1 replacement remote control compatible with all all Panasonic, Philips, LG, Samsung and Sony TV models. Very easy to use, put the battery only to make it works. Perfect to replace your original remote control and very easy to use thanks to simplified and large keys.

Fluorescent keys for volume and channels.

Batteries 2 x AAA not included.

**Replaces your original remote control** 

T'nB SA FRANCE Rue Nicolas Joseph Cugnot 13300 Salon-de-Provence 04 90 42 38 38