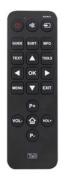

## SIMPLIFIED UNIVERSAL REMOTE CONTROL

EASY 1 in 1 replacement remote control compatible with all all Panasonic, Philips, LG, Samsung and Sony TV models. Very easy to use, put the battery only to make it works. Perfect to replace your original remote control and very easy to use thanks to simplified and large keys.

Fluorescent keys for volume and channels.

Batteries 2 x AAA not included.

**Replaces your original remote control** 

T'nB SA FRANCE Rue Nicolas Joseph Cugnot 13300 Salon-de-Provence 04 90 42 38 38

## SIMPLIFIED UNIVERSAL REMOTE CONTROL

## Characteristics

**Box contents** 

Power supply: 2x AAA batteries (not included) Characteristics: Pre set up for SAMSUNG SONY LG PHILIPS PANASONIC Compatibility: All TV brands with learning function Function(s): Enables you to reach all your TV settings