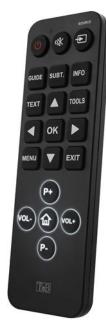

## SIMPLIFIED UNIVERSAL REMOTE CONTROL

## Characteristics

**Box contents** 

Power supply: 2x AAA batteries (not included) Characteristics: Pre set up for SAMSUNG SONY LG PHILIPS PANASONIC Compatibility: All TV brands with learning function Function(s): Enables you to reach all your TV settings