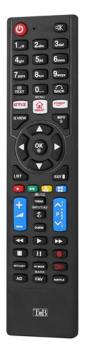

#### LG TV remote control

This remote control works without setting, just insert the batteries. It will perfectly replace your remote control.

Similar to your LG remote, change the remote while keeping the same format.

Thanks to the "learning" function, you can also configure any remote control.

Personalize your remote control in one click and find the same functions as on your original remote control.

This function requires the original remote control.

Batteries 2 x LR03 (AAA) not included

Replaces your original LG remote control

### **Characteristics**

Power supply: 2 X LR03 (not included)
Characteristics: pre-programmed for LG
Compatibility: ALL TV with learning function

Function(s): Provides access to all the features of your TV