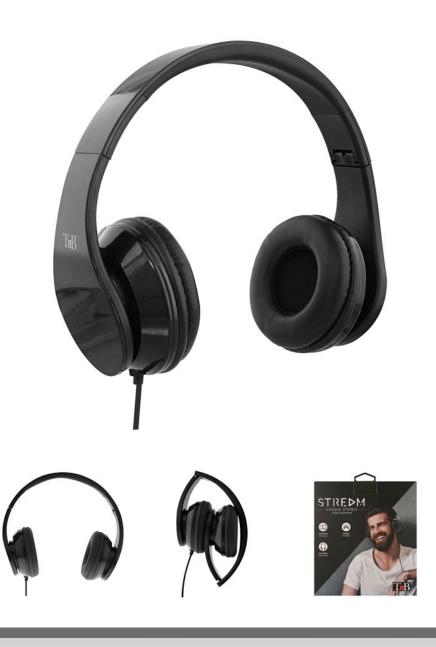

## **STREAM HEADPHONE - BLACK**

The new headphones range STREAM offers a sleek and trendy design. Thanks to its foldable headband, take it everywhere with you for everyday use.

Its technical characteristics, between functionality and performance, ensure quality and comfort of listening, and its design makes it an essential accessory for a trendy look.

## Caractéristiques

- Caracteristics : foldable headphone
- Series : STREAM
- Compatibility : all music players
- Connectivity : wired
- Magnet diameter (mm) :
- Frequency band (Hz) :
- Impedance (Ohm) :
- Cable length (cm) :
- Inside material : rubber coating pads