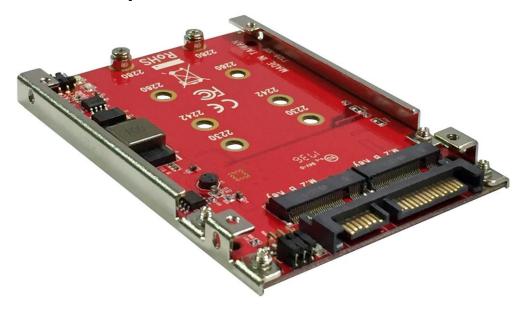

## Item no.: 16.01.4145 ROLINE Adapter RAID 2xM.2 NGFF SSD to 2.5 7mm SATA III SSD

## Features:

- √ 6Gbit/s SATA III H/W RAID controller
- ✓ Convert 2x SATA based M.2 NGFF SSD to standard 2.5 SATA drive Form Factor
- ✓ Supports SATA I, SATA II, SATA III Host port
- ✓ Supports SATA hot plug and booting
- ✓ Supports 6Gbit/s , 3Gbit/s SATA based M.2 NGFF 80/60/42/30 mm SSD
- ✓ M.2 NGFF type 2280-D5-B connector on board
- ✓ Moveable M.2 NGFF stand-off and multiple plated-holes supports type 2280, 2260, 2242 and 2230 SSD
- ✓ Supports dual-sided SSD module 1.5mm component height on the top and bottom side
- ✓ Supports H/W RAID 0, RAID 1, SPAN (Big Drive) and PM (2Drives ) Modes
- ✓ Not support PM (2Drives) Mode if no Port Multiplier compatible SATA Host connection
- √ 1x 7pin SATA data and 1x 15pin SATA power connectors on board
- ✓ 2x M.2 SSD ACT LED
- ✓ Transparent to the operating system, no driver required on Windows, Mac and Linux
- ✓ Hardware Jumper and Windows & Mac software GUI configure RAID modes
- ✓ Provides Windows and Mac GUI to configure RAID modes and monitor RAID status Includes 7mm height 2.5" drive metal frame with 8 mounting holes and 4 HDD screws
- ✓ Compatible with 2.5 SATA drive dimension: 100.45mm x 69.85mm x 7mm
- ✓ Transparent to the operating system and no driver required
- ✓ Supports: Windows, Mac