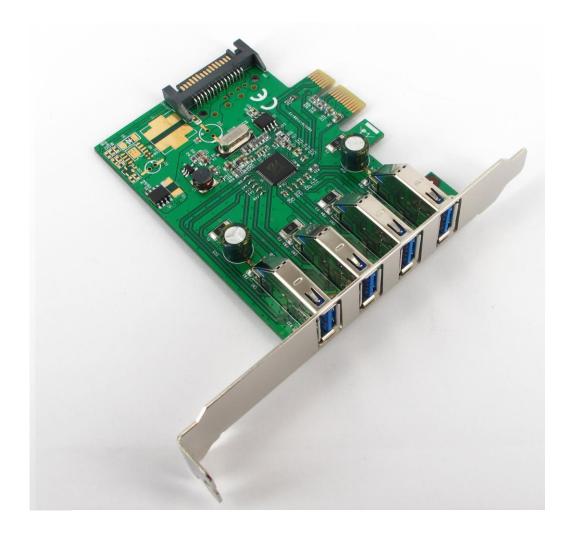

## Item no.: 15.99.2117 VALUE 4-Port USB 3.2 Gen 1 PCI-Express Adapter

## **Features:**

- Complies with PCI Express Base Specification Revision 2.0
- Supports PCI Express x 1 Lane interface with throughput up to 5Gbps
- Complies with Universal Serial Bus 3.0 specification Revision 1.0
- Backward compatible to USB 2.0 and PCI-Express 1.0
- Complies with eXtensible Host Controller Interface (xHCI) Specification Revision
  1 0
- Supports Bulk Only Transfer(BOT) mode and USB Attached SCSI Protocol (UASP) mode
- Supports 4 external USB 3.2 Gen 1 port
- Max. 5V 900mA power output to each USB 3.2 port (with PSU connected)
- Supports Standard and low profile computer chassis