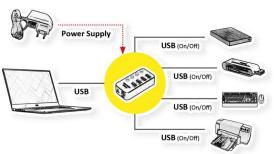

### How to Connect

- Connect the docking station directly to your computer with an USB A-B cable, no extra driver required.
- Connect your USB devices to any of the USB ports for additional usage, connect the power supply if needed.