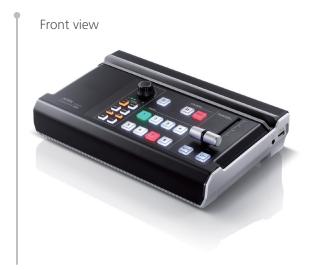

## **Features**

- All-in-one design to simplify streaming workflow–Integrates 1080p video capture, video switch, streaming encoder, video converter, video splitter, and audio mixer
- Professional-quality live streaming to global audiences by any CDN platform , with a low entry threshold, even entry-level users can quickly get started
- PC-free and software-free with plug-n-roll capability
- Intuitive app for preview and program monitoring, change video layout in Full Screen/PBP/PIP settings, adding image and subtitles overlays, and smooth scenes transitions for a professional finish
- Storyboard-like management preset up to 8 scenes for later while streaming and during performances to reduce the need to interact with hardware
- Compact mixer control panel Switching & mix between multiple video & audio sources with the help of easily identifiable luminous keys
- Fanless and optimized thermal air flow system for quiet operation
- Multitask designed handle-stand to enhance portability and ergonmic comfort angle