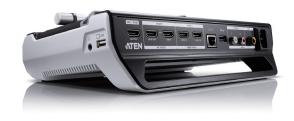

## **Specifications**

| Function                   | StreamLIVE™ HD                                                                                                                                                                                                                                                                                                                                                                                                                                                                                                                                                                                                                                                                                                                                                                                                     |
|----------------------------|--------------------------------------------------------------------------------------------------------------------------------------------------------------------------------------------------------------------------------------------------------------------------------------------------------------------------------------------------------------------------------------------------------------------------------------------------------------------------------------------------------------------------------------------------------------------------------------------------------------------------------------------------------------------------------------------------------------------------------------------------------------------------------------------------------------------|
| Video Inputs               | 1 x 4K HDMI Type-A Female<br>(up to 4K@60, no HDCP support)<br>2 x HDMI Type-A Female<br>(up to 1080p@60, switcher, no HDCP support )                                                                                                                                                                                                                                                                                                                                                                                                                                                                                                                                                                                                                                                                              |
| Video Outputs              | 1 x 4K Loop-Thru HDMI Type-A Female<br>(up to 4K@60, no HDCP support)<br>1 x PGM HDMI Type-A Female<br>(up to 1080p@60, no HDCP support)                                                                                                                                                                                                                                                                                                                                                                                                                                                                                                                                                                                                                                                                           |
| Video Sampling             | 4:2:2 8-bit                                                                                                                                                                                                                                                                                                                                                                                                                                                                                                                                                                                                                                                                                                                                                                                                        |
| Color Space                | 4:2:2 YUV                                                                                                                                                                                                                                                                                                                                                                                                                                                                                                                                                                                                                                                                                                                                                                                                          |
| Video Resolution           | Input Resolution HDMI1  VGA: 640x480, 480p: 720x480, SVGA: 800x600, XGA: 1024x768, 720p: 1280x720, SXGA: 1280x1024, WXGA+:1440x900, UXGA: 1600x1200 (RB), WUXGA+:1680x1050, 1080p: 1920x1080, 4K UHD: 3840x2160, 4K DCI: 4096x2160  HDMI2 A/B*  480p: 720x480, 720p: 1280x720, 1080p: 1920x1080, VGA: 640x480, SVGA: 800x600 XGA: 1024x768, SXGA: 1280x1024/1360x768, WXGA+:1440x900, UXGA: 1600x1200(RB)  *Only selected port show video, another one show non-video photo or graph.  Output Resolution SRC/PGM HDMI  480p: 720x480, 576p: 720x576, 720p: 1280x720, 1080p: 1920x1080 HDMI Loop-Through VGA: 640x480, 480p: 720x480, SVGA: 800x600, XGA: 1024x768, 720p: 1280x720, SXGA: 1280x1024, WXGA+:1440x900, UXGA: 1600x1200 (RB), WUXGA+:1680x1050, 1080p: 1920x1080, 4K UHD: 3840x2160, 4K DCI: 4096x2160 |
|                            | HDCP Support: N/A                                                                                                                                                                                                                                                                                                                                                                                                                                                                                                                                                                                                                                                                                                                                                                                                  |
|                            | Frame Rate: 60 fps                                                                                                                                                                                                                                                                                                                                                                                                                                                                                                                                                                                                                                                                                                                                                                                                 |
| Audio Inputs               | HDMI captured inputs (stereo)  1 x Mic input, 6.5mm jack (dual mono)  1 x Line input, RCA jack                                                                                                                                                                                                                                                                                                                                                                                                                                                                                                                                                                                                                                                                                                                     |
| Audio Outputs              | HDMI outputs (stereo) 1x Line output, 3.5mm Jack (stereo)                                                                                                                                                                                                                                                                                                                                                                                                                                                                                                                                                                                                                                                                                                                                                          |
| Network Protocol           | Multi-Publish to Streaming Server / CDN (RTMP/RTMPS)  Video Encoding  Format: H.264  Bit rate: 512Kbps~10Mbps  Color Format: YUV420  Resolution: 1080p30, 720p30, 480p30  Audio Encoding  Format: AAC  Sampling Rate: 48kHz  Bit rate: 128kbps                                                                                                                                                                                                                                                                                                                                                                                                                                                                                                                                                                     |
| Connection                 | 1x USB 3.2 Gen1 Type-A Female (Blue) 1x USB2.0 Type-A(White) 1x GbE LAN port                                                                                                                                                                                                                                                                                                                                                                                                                                                                                                                                                                                                                                                                                                                                       |
| Environmental              |                                                                                                                                                                                                                                                                                                                                                                                                                                                                                                                                                                                                                                                                                                                                                                                                                    |
| Operating Temperature      | 0 - 40 °C                                                                                                                                                                                                                                                                                                                                                                                                                                                                                                                                                                                                                                                                                                                                                                                                          |
| Storage Temperature        | -20 - 60 °C                                                                                                                                                                                                                                                                                                                                                                                                                                                                                                                                                                                                                                                                                                                                                                                                        |
| Humidity                   | 0 - 80% RH, Non-Condensing                                                                                                                                                                                                                                                                                                                                                                                                                                                                                                                                                                                                                                                                                                                                                                                         |
| OS Support                 | iPad Pro (3rd gen) with iOS 11 or later  The following iPad with iOS 11 or later (Additional Apple Lightning USB 3 Adapter is required)  iPad Pro (1st gen) iPad Pro (1st gen) iPad Pro (2nd gen) iPad Pro (2nd gen)  iPad (5th gen) iPad (6th gen) iPad Air (3rd gen) iPad Mini (5th gen)                                                                                                                                                                                                                                                                                                                                                                                                                                                                                                                         |
| Power                      |                                                                                                                                                                                                                                                                                                                                                                                                                                                                                                                                                                                                                                                                                                                                                                                                                    |
| Maximum Input Power Rating | IEC C14, 100-240 Vac (w/250V fuse)                                                                                                                                                                                                                                                                                                                                                                                                                                                                                                                                                                                                                                                                                                                                                                                 |
| Physical Properties        |                                                                                                                                                                                                                                                                                                                                                                                                                                                                                                                                                                                                                                                                                                                                                                                                                    |
| Housing                    | Metal                                                                                                                                                                                                                                                                                                                                                                                                                                                                                                                                                                                                                                                                                                                                                                                                              |
| Weight                     | 1.9 kg                                                                                                                                                                                                                                                                                                                                                                                                                                                                                                                                                                                                                                                                                                                                                                                                             |
| Dimensions (L x W x H)     | 28.85 x 19.00 x 9.65 cm                                                                                                                                                                                                                                                                                                                                                                                                                                                                                                                                                                                                                                                                                                                                                                                            |