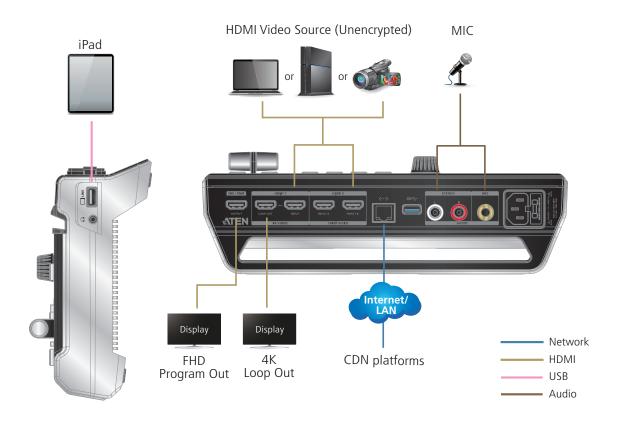

For added convenience, the StreamLIVE<sup>TM</sup> HD provides an intuitive app, making it easy to monitor, edit image layouts, and adjust PIP settings. The StreamLIVE<sup>TM</sup> HD is PC and software-free, and with its well-designed control panel, it makes livestreaming operations smooth and effortlessly. You can even preview video and monitor audio levels before going live with your web broadcast! To get started, simply connect video/audio sources, and an Ethernet with an ATEN app-installed iPad, and you are ready to roll.

## **Specifications**

| Function                   | StreamLIVE™ HD                                                                                                                                                                                                                                                                                                                                                                                                                                                                                                                                                                                                                                                                                                                                                                                                     |
|----------------------------|--------------------------------------------------------------------------------------------------------------------------------------------------------------------------------------------------------------------------------------------------------------------------------------------------------------------------------------------------------------------------------------------------------------------------------------------------------------------------------------------------------------------------------------------------------------------------------------------------------------------------------------------------------------------------------------------------------------------------------------------------------------------------------------------------------------------|
| Video Inputs               | 1 x 4K HDMI Type-A Female<br>(up to 4K@60, no HDCP support)<br>2 x HDMI Type-A Female<br>(up to 1080p@60, switcher, no HDCP support )                                                                                                                                                                                                                                                                                                                                                                                                                                                                                                                                                                                                                                                                              |
| Video Outputs              | 1 x 4K Loop-Thru HDMI Type-A Female<br>(up to 4K@60, no HDCP support)<br>1 x PGM HDMI Type-A Female<br>(up to 1080p@60, no HDCP support)                                                                                                                                                                                                                                                                                                                                                                                                                                                                                                                                                                                                                                                                           |
| Video Sampling             | 4:2:2 8-bit                                                                                                                                                                                                                                                                                                                                                                                                                                                                                                                                                                                                                                                                                                                                                                                                        |
| Color Space                | 4:2:2 YUV                                                                                                                                                                                                                                                                                                                                                                                                                                                                                                                                                                                                                                                                                                                                                                                                          |
| Video Resolution           | Input Resolution HDMI1  VGA: 640x480, 480p: 720x480, SVGA: 800x600, XGA: 1024x768, 720p: 1280x720, SXGA: 1280x1024, WXGA+:1440x900, UXGA: 1600x1200 (RB), WUXGA+:1680x1050, 1080p: 1920x1080, 4K UHD: 3840x2160, 4K DCI: 4096x2160  HDMI2 A/B*  480p: 720x480, 720p: 1280x720, 1080p: 1920x1080, VGA: 640x480, SVGA: 800x600 XGA: 1024x768, SXGA: 1280x1024/1360x768, WXGA+:1440x900, UXGA: 1600x1200(RB)  *Only selected port show video, another one show non-video photo or graph.  Output Resolution SRC/PGM HDMI  480p: 720x480, 576p: 720x576, 720p: 1280x720, 1080p: 1920x1080 HDMI Loop-Through VGA: 640x480, 480p: 720x480, SVGA: 800x600, XGA: 1024x768, 720p: 1280x720, SXGA: 1280x1024, WXGA+:1440x900, UXGA: 1600x1200 (RB), WUXGA+:1680x1050, 1080p: 1920x1080, 4K UHD: 3840x2160, 4K DCI: 4096x2160 |
|                            | HDCP Support: N/A                                                                                                                                                                                                                                                                                                                                                                                                                                                                                                                                                                                                                                                                                                                                                                                                  |
|                            | Frame Rate: 60 fps                                                                                                                                                                                                                                                                                                                                                                                                                                                                                                                                                                                                                                                                                                                                                                                                 |
| Audio Inputs               | HDMI captured inputs (stereo)  1 x Mic input, 6.5mm jack (dual mono)  1 x Line input, RCA jack                                                                                                                                                                                                                                                                                                                                                                                                                                                                                                                                                                                                                                                                                                                     |
| Audio Outputs              | HDMI outputs (stereo) 1x Line output, 3.5mm Jack (stereo)                                                                                                                                                                                                                                                                                                                                                                                                                                                                                                                                                                                                                                                                                                                                                          |
| Network Protocol           | Multi-Publish to Streaming Server / CDN (RTMP/RTMPS)  Video Encoding  Format: H.264  Bit rate: 512Kbps~10Mbps  Color Format: YUV420  Resolution: 1080p30, 720p30, 480p30  Audio Encoding  Format: AAC  Sampling Rate: 48kHz  Bit rate: 128kbps                                                                                                                                                                                                                                                                                                                                                                                                                                                                                                                                                                     |
| Connection                 | 1x USB 3.2 Gen1 Type-A Female (Blue) 1x USB2.0 Type-A(White) 1x GbE LAN port                                                                                                                                                                                                                                                                                                                                                                                                                                                                                                                                                                                                                                                                                                                                       |
| Environmental              |                                                                                                                                                                                                                                                                                                                                                                                                                                                                                                                                                                                                                                                                                                                                                                                                                    |
| Operating Temperature      | 0 - 40 °C                                                                                                                                                                                                                                                                                                                                                                                                                                                                                                                                                                                                                                                                                                                                                                                                          |
| Storage Temperature        | -20 - 60 °C                                                                                                                                                                                                                                                                                                                                                                                                                                                                                                                                                                                                                                                                                                                                                                                                        |
| Humidity                   | 0 - 80% RH, Non-Condensing                                                                                                                                                                                                                                                                                                                                                                                                                                                                                                                                                                                                                                                                                                                                                                                         |
| OS Support                 | iPad Pro (3rd gen) with iOS 11 or later  The following iPad with iOS 11 or later (Additional Apple Lightning USB 3 Adapter is required)  iPad Pro (1st gen) iPad Pro (1st gen) iPad Pro (2nd gen) iPad Pro (2nd gen)  iPad (5th gen) iPad (6th gen) iPad Air (3rd gen) iPad Mini (5th gen)                                                                                                                                                                                                                                                                                                                                                                                                                                                                                                                         |
| Power                      |                                                                                                                                                                                                                                                                                                                                                                                                                                                                                                                                                                                                                                                                                                                                                                                                                    |
| Maximum Input Power Rating | IEC C14, 100-240 Vac (w/250V fuse)                                                                                                                                                                                                                                                                                                                                                                                                                                                                                                                                                                                                                                                                                                                                                                                 |
| Physical Properties        |                                                                                                                                                                                                                                                                                                                                                                                                                                                                                                                                                                                                                                                                                                                                                                                                                    |
| Housing                    | Metal                                                                                                                                                                                                                                                                                                                                                                                                                                                                                                                                                                                                                                                                                                                                                                                                              |
| Weight                     | 1.9 kg                                                                                                                                                                                                                                                                                                                                                                                                                                                                                                                                                                                                                                                                                                                                                                                                             |
| Dimensions (L x W x H)     | 28.85 x 19.00 x 9.65 cm                                                                                                                                                                                                                                                                                                                                                                                                                                                                                                                                                                                                                                                                                                                                                                                            |