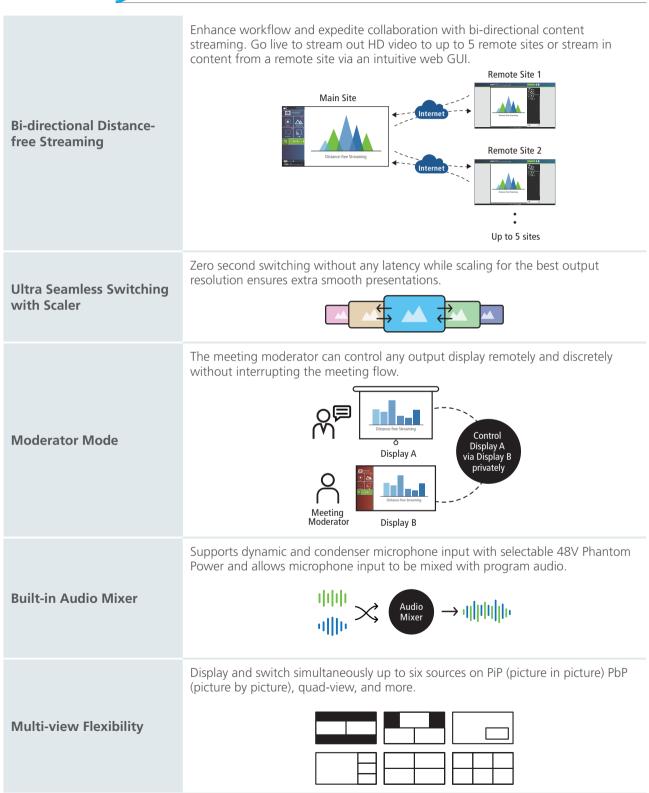

With the user in mind, VP2730 comes with a straightforward and accessible OSD and Web GUI to streamline operation for both local and remote participants. To facilitate sharing and collaboration with no distance limitations, VP2730 not only allows the meeting moderator to share video content to up to six remote sites, but also enables remote sites or local participants to wirelessly stream in their content for discussion. The moderator can monitor and switch among sources in any variation of full-screen, dual-view, tri-view, quad-view or PIP modes, with up to six sources displayed simultaneously on one screen.

VP2730 also features more advanced meeting management functions: Remote Control enables the meeting moderator to control other displays via the host display; Chat Room facilitates meeting communications; while Screen Capture and Freeze record and control the meeting flow. This Collaborative presentation solution facilitates distance-free content sharing along with advanced audio, simplifying AV integration via eliminating the need for numerous individual components and the compatibility challenges that accompany them.

#### 1080p Streaming for Distance-free Sharing and Collaboration

- Go Live meeting moderator can broadcast HD video streams to up to 6 remote locations
- Streaming In remote locations can stream and share content to the meeting moderator at any distance via intuitive web GUI
- Streaming Queuing shares the streamed-in content approved by the meeting moderator one at a time to help manage the meeting flow

#### **Audio Mixer Integration for Advanced Applications**

- Audio Mixer allows mixing of the microphone inputs to any external analog or digital audio output device
- Embed/De-embed Audio HDMI/DisplayPort audio signals can be extracted to separate digital/analog audio signals; Mic/Line audio can be embedded to HDMI audio
- Supports multi-format digital/analog audio outputs, including coaxial, TOSLINK and RCA

#### **Advanced Conferencing Management Features for Collaboration**

- Multi-view displays and switches simultaneously in any variation of full-screen, dual-view, tri-view, quad-view or PIP modes, with up to six sources displayed simultaneously on one screen
- Moderator Mode enables the meeting moderator control other displays via host display
- Chat Room facilitates real-time and precise communication among remote participants
- Screen Capture captures anything on your screen with a click
- Freeze freezes the screen for discussion or to control the meeting flow