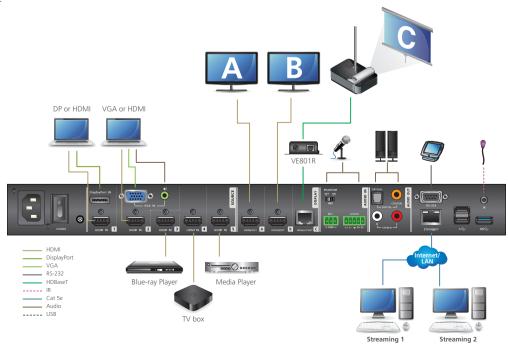

### **VP2730**

Facilitating Seamless Streaming Collaboration

VP2730 is a multi-in-one presentation switch that integrates video matrix switch with scaler, streaming, audio
mixer, HDBaseT extender, and analog-to-digital converter functions into one compact device. With seven multiformat inputs to two HDMI and one HDBaseT high-definition outputs, VP2730 empowers larger meetings and
facilitates collaboration between local and remote participants in boardrooms, video conferencing rooms, lecture
halls or distance learning classrooms.

With the user in mind, VP2730 comes with a straightforward and accessible OSD and Web GUI to streamline operation for both local and remote participants. To facilitate sharing and collaboration with no distance limitations, VP2730 not only allows the meeting moderator to share video content to up to six remote sites, but also enables remote sites or local participants to wirelessly stream in their content for discussion. The moderator can monitor and switch among sources in any variation of full-screen, dual-view, tri-view, quad-view or PIP modes, with up to six sources displayed simultaneously on one screen.

VP2730 also features more advanced meeting management functions: Remote Control enables the meeting moderator to control other displays via the host display; Chat Room facilitates meeting communications; while Screen Capture and Freeze record and control the meeting flow. This Collaborative presentation solution facilitates distance-free content sharing along with advanced audio, simplifying AV integration via eliminating the need for numerous individual components and the compatibility challenges that accompany them.