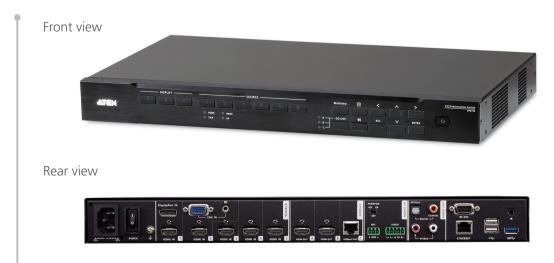

## Specifications

| Functions                   | VP2730                                                                                                                                                                                                                                     |
|-----------------------------|--------------------------------------------------------------------------------------------------------------------------------------------------------------------------------------------------------------------------------------------|
| Video Input                 |                                                                                                                                                                                                                                            |
| Interfaces                  | 5 x HDMI Type A female (Black); 1 x DP Female (Black); 1 x HDB-15 Female (Blue)                                                                                                                                                            |
| Video Output                |                                                                                                                                                                                                                                            |
| Interfaces                  | 2 x HDMI Type A female (Black); HDBaseT: 1 x RJ-45 Female (Silver)                                                                                                                                                                         |
| Max. Distance               | HDMI: Up to 15m<br>HDBaseT: Up to 1080p@60m (Cat 5e/6) / 70m (Cat 6a/ATEN 2L-2910 Cat 6)                                                                                                                                                   |
| Video                       |                                                                                                                                                                                                                                            |
| Max. Resolution             | HDMI/DP: Up to 1080p@60Hz; VGA/Analog: Up to 1920x1200@60Hz                                                                                                                                                                                |
| Compliance                  | HDMI/DP: HDCP 1.4 Compatible; Consumer Electronics Control (CEC)                                                                                                                                                                           |
| Audio                       |                                                                                                                                                                                                                                            |
| Input                       | Stereo Audio: 1 x mini stereo Jack female (Green) Balance Audio: 1 x Captive Screw Connector, 5-pole Microphone: 1 x Captive Screw Connector, 3-pole                                                                                       |
| Output                      | Optical Audio: 1 x Toslink (Black)<br>Coaxial Audio: 1 x RCA female (Orange)<br>Stereo Audio: 2 x RCA female (White / Red)                                                                                                                 |
| Connectors                  |                                                                                                                                                                                                                                            |
| Console Ports               | USB 2.0: 2 x USB Type A Female (White); USB 3.0: 1 x USB Type A Female (Blue)                                                                                                                                                              |
| Power                       | 1 x 3-prong AC Socket                                                                                                                                                                                                                      |
| Control                     |                                                                                                                                                                                                                                            |
| RS-232                      | 1 x DB 9 female (Black)                                                                                                                                                                                                                    |
| IR                          | 1 x Mini Stereo Jack Female (Black)                                                                                                                                                                                                        |
| Ethernet                    | 1 x RJ-45 Female (Silver)                                                                                                                                                                                                                  |
| Switches                    |                                                                                                                                                                                                                                            |
| Power                       | 1 x Pushbutton; 1 x Rocker                                                                                                                                                                                                                 |
| Video Input Port Selection  | Video In: 5 x Pushbutton; Streaming In: 1 x Pushbutton                                                                                                                                                                                     |
| Video Output Port Selection | 3 x Pushbutton                                                                                                                                                                                                                             |
| Selection                   | Multiview: 1 x Pushbutton; Menu: 1 x Pushbutton; Left: 1 x Pushbutton; Up (Unlock): 1 x Pushbutton; Right: 1 x Pushbutton; Go Live: 1 x Pushbutton; Mute: 1 x Pushbutton; Esc: 1 x Pushbutton; Down: 1 x Pushbutton; Enter: 1 x Pushbutton |
| Phantom power               | 1 x Slide Switch                                                                                                                                                                                                                           |
| LEDs                        |                                                                                                                                                                                                                                            |
| Video                       | Source 1: HDMI/DP: 2 (Green); Source 2: HDMI/VGA: 2 (Green)                                                                                                                                                                                |
| Video Output                | Go Live: 3 (Green)                                                                                                                                                                                                                         |
| EDID Settings               | EDID Mode: Default / Port 1 / Remix                                                                                                                                                                                                        |
| Power                       |                                                                                                                                                                                                                                            |
| Maximum Input Power Rating  | 100 - 240 VAC; 50 - 60Hz; 1.0A                                                                                                                                                                                                             |
| Power Consumption           | AC 110V: 28.5W; AC 220V: 27.3W                                                                                                                                                                                                             |
| Environmental               |                                                                                                                                                                                                                                            |
| Operating Temperature       | 0 - 40° C                                                                                                                                                                                                                                  |
| Storage Temperature         | -20 - 60° C                                                                                                                                                                                                                                |
| Humidity                    | 0 - 80% RH, Non-Condensing                                                                                                                                                                                                                 |
| Physical Properties         |                                                                                                                                                                                                                                            |
| Housing                     | Metal                                                                                                                                                                                                                                      |
| Weight                      | 3.70 kg                                                                                                                                                                                                                                    |
| Dimensions (L x W x H)      | 43.24 x 26.28 x 4.40 cm                                                                                                                                                                                                                    |