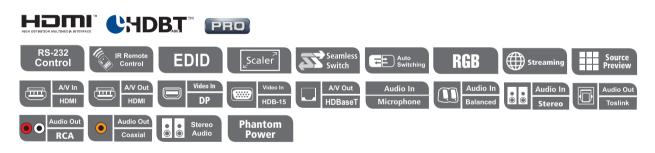

#### **Seamless Multi-format AV Switching**

- Supports multi-format 7 Inputs:
  - 2 combo inputs (HDMI/VGA, HDMI/DisplayPort)
  - 3 HDMI inputs
- 2 HDMI and 1 HDBaseT outputs
- Superior video quality up to 1080p @ 60Hz (HDMI/DisplayPort)
- Ultra Seamless Switch™ close-to-zero second switching that provides continuous video streams, real-time switching and stable signal transmissions
- Scaler features a video scaling function to convert input resolutions to the optimum display resolutions
- Flexible aspect ratio conversion

#### 1080p Streaming for Distance-free Sharing and Collaboration

- Go Live meeting moderator can broadcast HD video streams to up to 6 remote locations
- Streaming In remote locations can stream and share content to the meeting moderator at any distance via intuitive web GUI
- Streaming Queuing shares the streamed-in content approved by the meeting moderator one at a time to help manage the meeting flow

#### **Audio Mixer Integration for Advanced Applications**

- Audio Mixer allows mixing of the microphone inputs to any external analog or digital audio output device
- Embed/De-embed Audio HDMI/DisplayPort audio signals can be extracted to separate digital/analog audio signals; Mic/Line audio can be embedded to HDMI audio
- Supports multi-format digital/analog audio outputs, including coaxial, TOSLINK and RCA

#### **Advanced Conferencing Management Features for Collaboration**

- Multi-view displays and switches simultaneously in any variation of full-screen, dual-view, tri-view, quad-view or PIP modes, with up to six sources displayed simultaneously on one screen
- Moderator Mode enables the meeting moderator control other displays via host display
- Chat Room facilitates real-time and precise communication among remote participants
- Screen Capture captures anything on your screen with a click
- Freeze freezes the screen for discussion or to control the meeting flow

#### **Streamlined Operation**

- Multiple Control Options flexible control via built-in Web UI, Front Panel, OSD, IR Remote Control, and RS-232
- Auto switching automatically detects and switches to a new source as soon as it is connected for time-saving and convenience