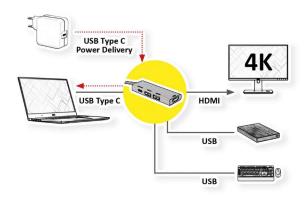

#### **How to Connect**

- Connect the docking station directly to your computer, no extra driver required.
- Connect your USB devices to any of the USB ports; HDMI to a HDTV or monitor, USB-C for extra power charging and data transfer.

## Diagram

### **Specification**

- 2x USB 3.2 Gen1 port--(Transfer Speed up to 5Gbps)
- 1x HDMI--(max. 4K/30Hz)
- 1x USB-C-- (20V/5A 100W, Data Transfer Speed up to 5Gbps)
- Material: Aluminum + ABS
- Overall Length: 23cm
- Weight: 40±5g

#### **Features**

- HDMI output max resolution up to 4K30Hz.
- USB3.2 Gen1 A/F \*2 support max data up to 5Gbps
- USB-C Receptacle: PD charge 20V/5A and Data Transfer up to 5Gbps