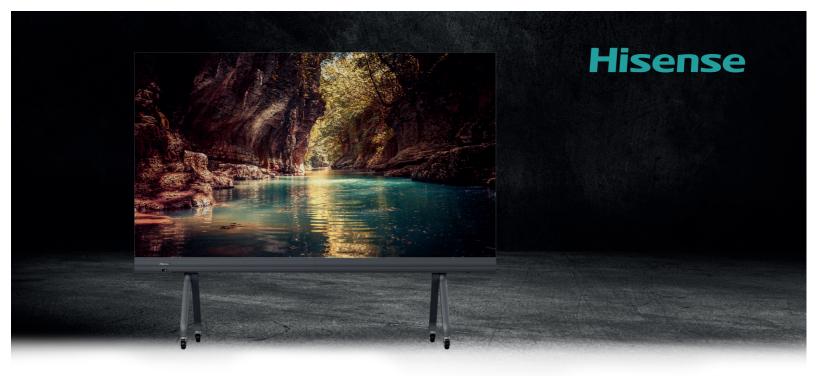

# **HAI0163**

# 163" LED ALL-IN-ONE DISPLAY

Create the ultimate immersive AV experience for your boardroom with the Hisense All-In-One LED display. Delivering vivid detail and unrivalled color depth, the All-In-One 163" LED display will provide finishing touch to any quality meeting space.