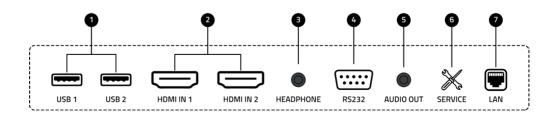

## Connectivity

2 HDMI IN X 2

3 HEADPHONE

4 RS232

5 AUDIO OUT

6 SERVICE

7 LAN