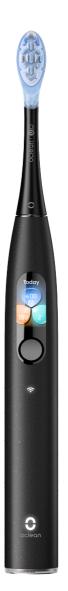

## WiFi Smart Sonic Electric Toothbrush

## Special Design

- Maglev 3.0 motor & self-developed TurboClean algorithm, provide 3X more cleaning power\*
- Al brushing navigation & voice brushing guide, for better brushing habit
- Missed greas instant feedback
- Personalized brushing report (via APP)
- 3 Ultra series brush heads with FlexFit tech (Clean & White & Gum Care)
- Brushing Activity Clover records daily oral routines

Motor Movements 84,000 movements/min

84,000 movements/mir

Brush Mode 5 default modes + customized modes (via APP)

Operational Time 40 days

Charging Time

4.5 hours

Charging Accessories
Wireless quick charge

Operational Noise